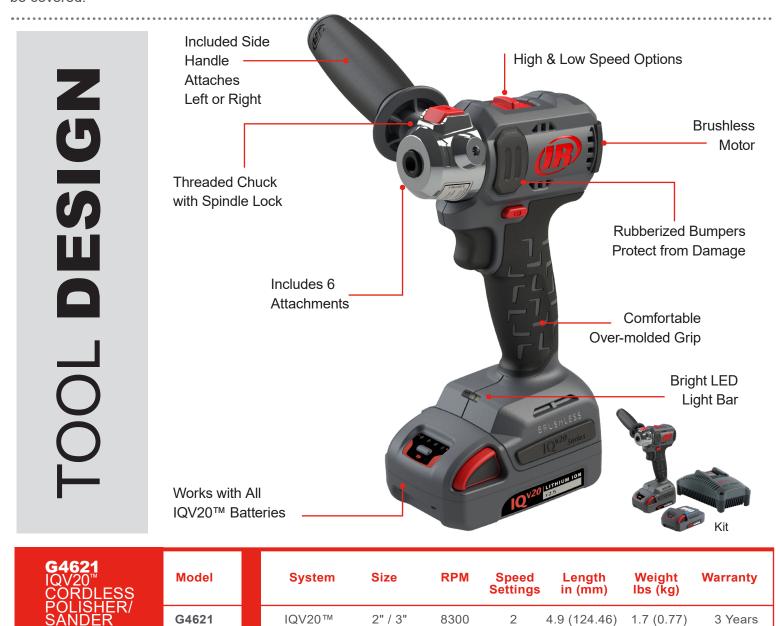

IQV20™ CORDLESS POLISHER/SANDER

G4621

## SAY GOODBYE TO "HARD TO REACH"

Say goodbye to stall-outs, and say hello to power that lasts all shift long. The new IQV20™ Cordless Polisher/Sander comes equipped with a powerful brushless motor, compact form, 2 speed settings, and powerful battery platform that helps you tackle any task in record time. Plus, lightweight, ergonomic features designed with technicians in mind help keep operator fatigue at bay. So, whether you're sanding down sheet metal or giving a headlight one last polish, you'll be covered.

**AVAILABLE KITS** 

G4621-K22

20V Polisher/Sander 2 Battery Kit Includes: Tool, Charger, 2 BL2012 Batteries