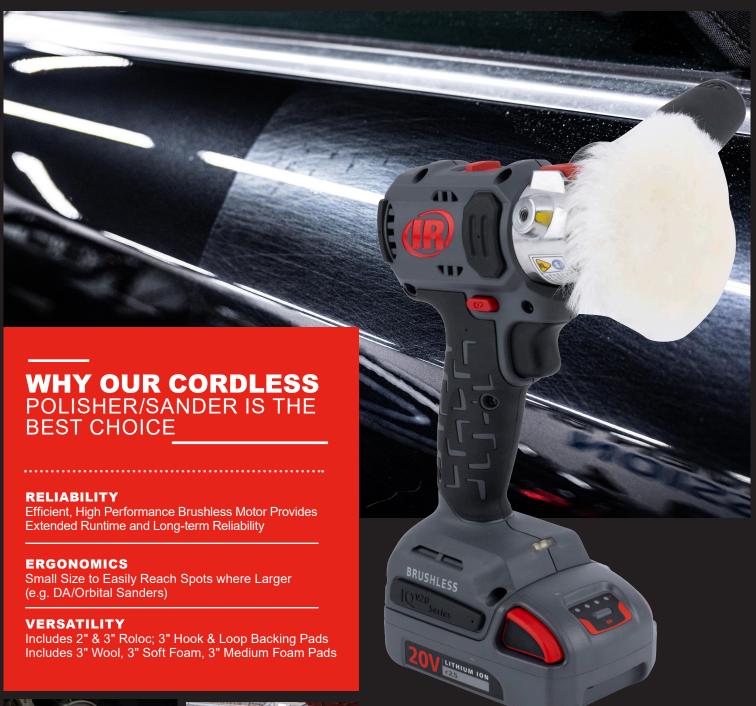

## SAY GOODBYE TO "HARD TO REACH"

Say goodbye to stall-outs, and say hello to power that lasts all shift long. The new IQV20™ Cordless Polisher/Sander comes equipped with a powerful brushless motor, compact form, 2 speed settings, and powerful battery platform that helps you tackle any task in record time. Plus, lightweight, ergonomic features designed with technicians in mind help keep operator fatigue at bay. So, whether you're sanding down sheet metal or giving a headlight one last polish, you'll be covered.